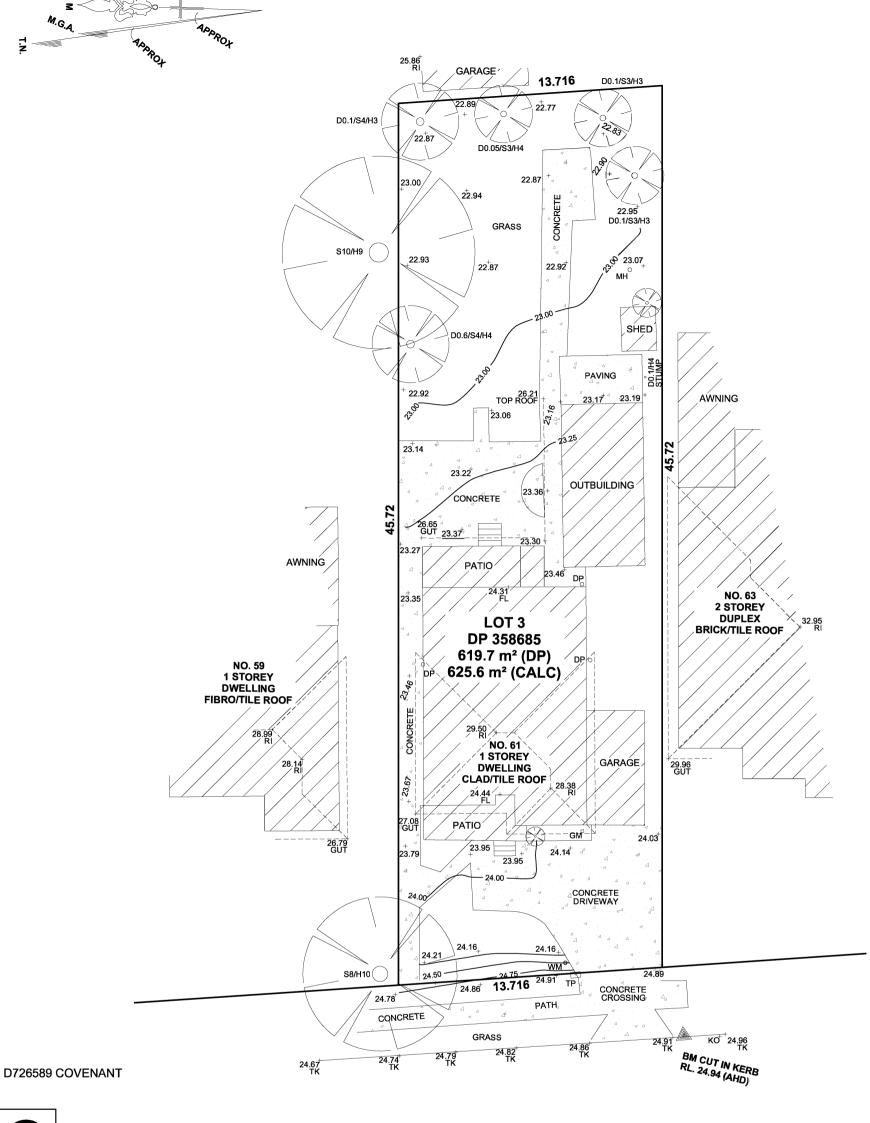

# CONTOUR INTERVAL LOT 3 DP 358685 DATUM: AHD SOURCE: SCIMS ORIGIN OF LEVELS: SSM 180315 RL. 24.377 DATE OF SURVEY DATE 19/5/25 DRAWING DATE DATE 19/5/25

A3 SHEET

SCALE: 1:200

**PLAN DETAILS** 

### JOB DETAILS DETAIL & TOPOGRAPHIC SURVEY

JOB NO: 259-24

ADDRESS: 61 THE RIVER ROAD

SUBURB: REVESBY

LGA: CANTERBURY - BANKSTOWN

#### **GENERAL NOTES**

(1) BOUNDARIES HAVE NOT BEEN MARKED OR SURVEYED. TITLE BOUNDARY DIMENSIONS USED.

(2) NO INVESTIGATION OF UNDERGROUND SERVICES HAS BEEN MADE, ONLY VISIBLE SERVICES ON DATE OF SURVEY LOCATED (3) THE POSITION OF THE FEATURES SHOWN IS SUBJECT TO A BOUNDARY SURVEY.

#### SYMBOLS & ABBREVIATIONS

MAN HOLE BOTTOM OF KERB TOP OF KERB TOP OF GUTTER MH BK TK GUT RI TP HYD RIDGE TELSTRA PIT HYDRANT GP SIP GULLY PIT SURFACE INLET PIT SMH SEWER MANHOLE WM EL WATER METER ELECTRICITY BOX SV EP/PP STOP VALVE ELECTRICITY POLE SWMH STORMWATER MANHOLE GM LP GAS METER LIGHT POST

SIGN

+ **KO** 

KERB OUTLET INSPECTION POINT